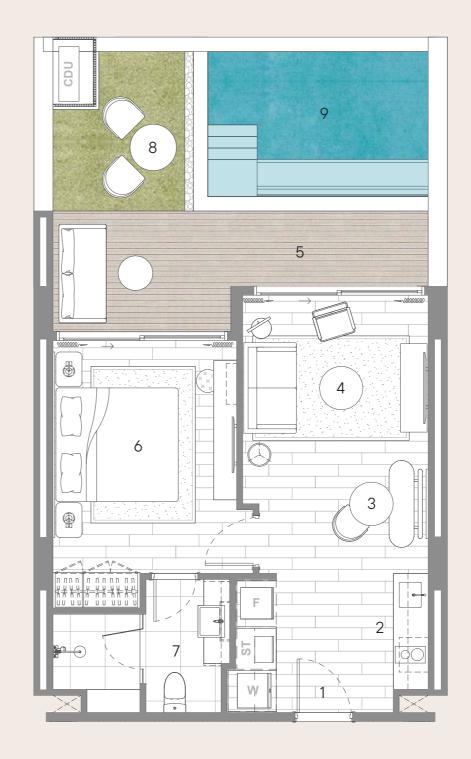

## 1 Bedroom Pool

## SUDARA RESIDENCES · PHUKET

## Saleable Area

Enclosed Area 46 sqm
Covered Area 11 sqm
Non-Covered Area 13 sqm
Garden Area 8 sqm
Total Area 78 sqm

## Legend

1 Entry
2 Kitchen
3 Dining
4 Living
5 Terrace
6 Master Bedroom
7 Ensuite
9 Plunge Pool
F Fridge
W Washing Machine
ST Storage

Any information, photographs, maps, plans, descriptions, and visualisations used in the marketing materials are provided for illustrative purposes only and shall not be interpreted as a guarantee of a specific view or views. The views described present 'as is' static views of the natural features and may be subject to changes caused by natural phenomena and/or human intervention. The plans of the project are not drawn to scale and the final designs may be subject to change.