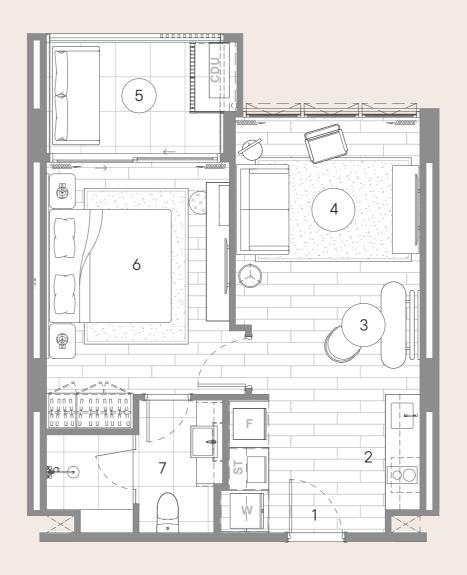

## 1 Bedroom Standard

## Saleable Area

| Total Area    | 52 sar |
|---------------|--------|
| Covered Area  | 6 sqr  |
| Enclosed Area | 46 sqr |

## Legend

| 1 | Entry   | 6  | Master Bedroom  |
|---|---------|----|-----------------|
| 2 | Kitchen | 7  | Ensuite         |
| 3 | Dining  | F  | Fridge          |
| 4 | Living  | W  | Washing Machine |
| 5 | Balcony | ST | Storage         |

Any information, photographs, maps, plans, descriptions, and visualisations used in the marketing materials are provided for illustrative purposes only and shall not be interpreted as a guarantee of a specific view or views. The views described present 'as is' static views of the natural features and may be subject to changes caused by natural phenomena and/or human intervention. The plans of the project are not drawn to scale and the final designs may be subject to change.