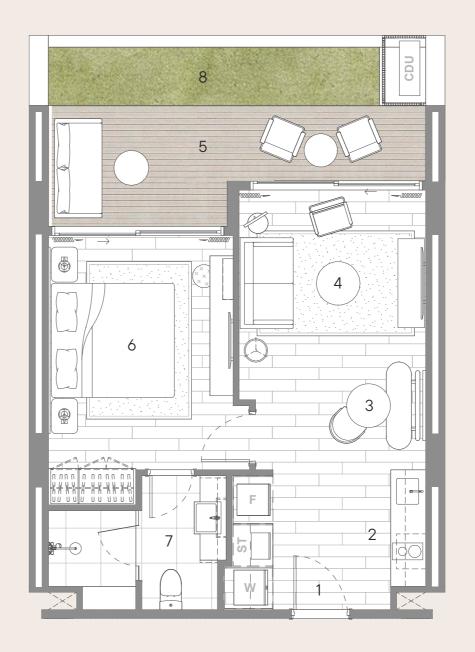

## 1 Bedroom Garden

## SUDARA RESIDENCES · PHUKET

## Saleable Area

| Total Area    | 65 sqm |
|---------------|--------|
| Garden Area   | 8 sqm  |
| Covered Area  | 11 sqm |
| Enclosed Area | 46 sqm |
|               |        |

## Legend

1 Entry
2 Kitchen
3 Dining
4 Living
5 Terrace
6 Master Bedroom
7 Ensuite
8 Garden
F Fridge
W Washing Machine
ST Storage

Any information, photographs, maps, plans, descriptions, and visualisations used in the marketing materials are provided for illustrative purposes only and shall not be interpreted as a guarantee of a specific view or views. The views described present 'as is' static views of the natural features and may be subject to changes caused by natural phenomena and/or human intervention. The plans of the project are not drawn to scale and the final designs may be subject to change.