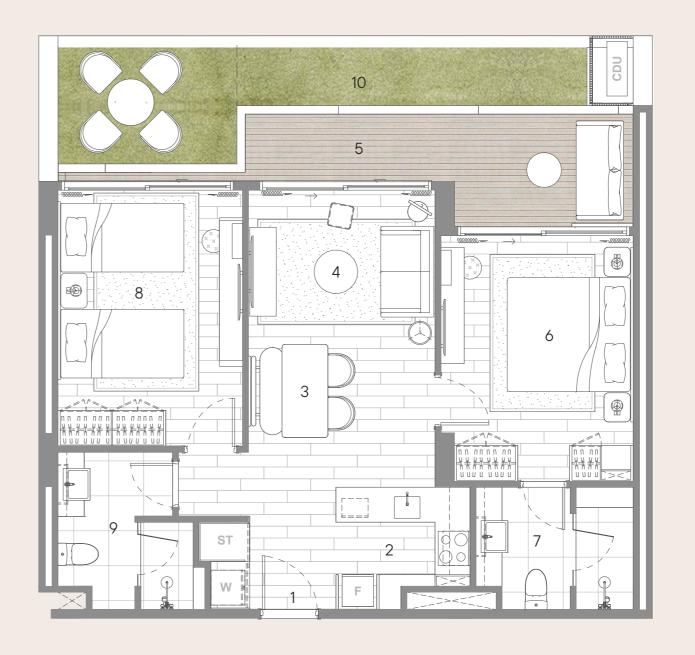

## 2 Bedroom Garden

## Saleable Area

| Total Area       | 98 sqn |
|------------------|--------|
| Garden Area      | 15 sqn |
| Non-Covered Area | 1 sqn  |
| Covered Area     | 11 sqn |
| Enclosed Area    | 71 sqn |
|                  |        |

## Legend

| 1 | Entry          | 8  | Bedroom 2       |
|---|----------------|----|-----------------|
| 2 | Kitchen        | 9  | Bathroom        |
| 3 | Dining         | 10 | Garden          |
| 4 | Living         | F  | Fridge          |
| 5 | Terrace        | W  | Washing Machine |
| 6 | Master Bedroom | ST | Storage         |
| 7 | Ensuite        |    |                 |