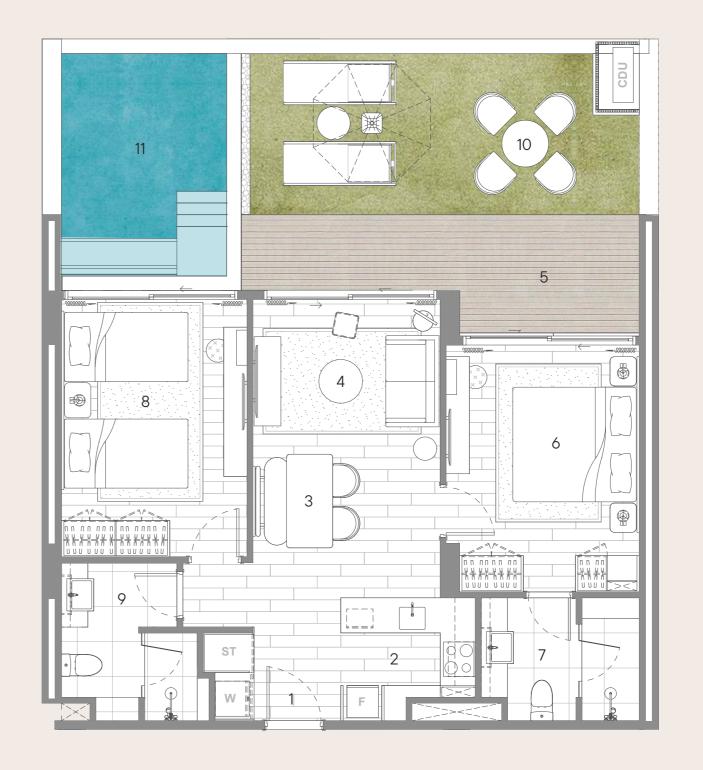

## 2 Bedroom Pool

## Saleable Area

| Total Area       | 117 sqn |
|------------------|---------|
| Garden Area      | 21 sqm  |
| Non-Covered Area | 14 sqn  |
| Covered Area     | 11 sqn  |
| Enclosed Area    | 71 sqn  |
|                  |         |

## Legend

| 1 | Entry          | 8 Bedroom 2     |     |
|---|----------------|-----------------|-----|
| 2 | Kitchen        | 9 Bathroom      |     |
| 3 | Dining         | 10 Garden       |     |
| 4 | Living         | 11 Plunge Pool  |     |
| 5 | Terrace        | F Fridge        |     |
| 6 | Master Bedroom | W Washing Machi | ine |
| 7 | Ensuite        | ST Storage      |     |

Any information, photographs, maps, plans, descriptions, and visualisations used in the marketing materials are provided for illustrative purposes only and shall not be interpreted as a guarantee of a specific view or views. The views described present 'as is' static views of the natural features and may be subject to changes caused by natural phenomena and/or human intervention. The plans of the project are not drawn to scale and the final designs may be subject to change.