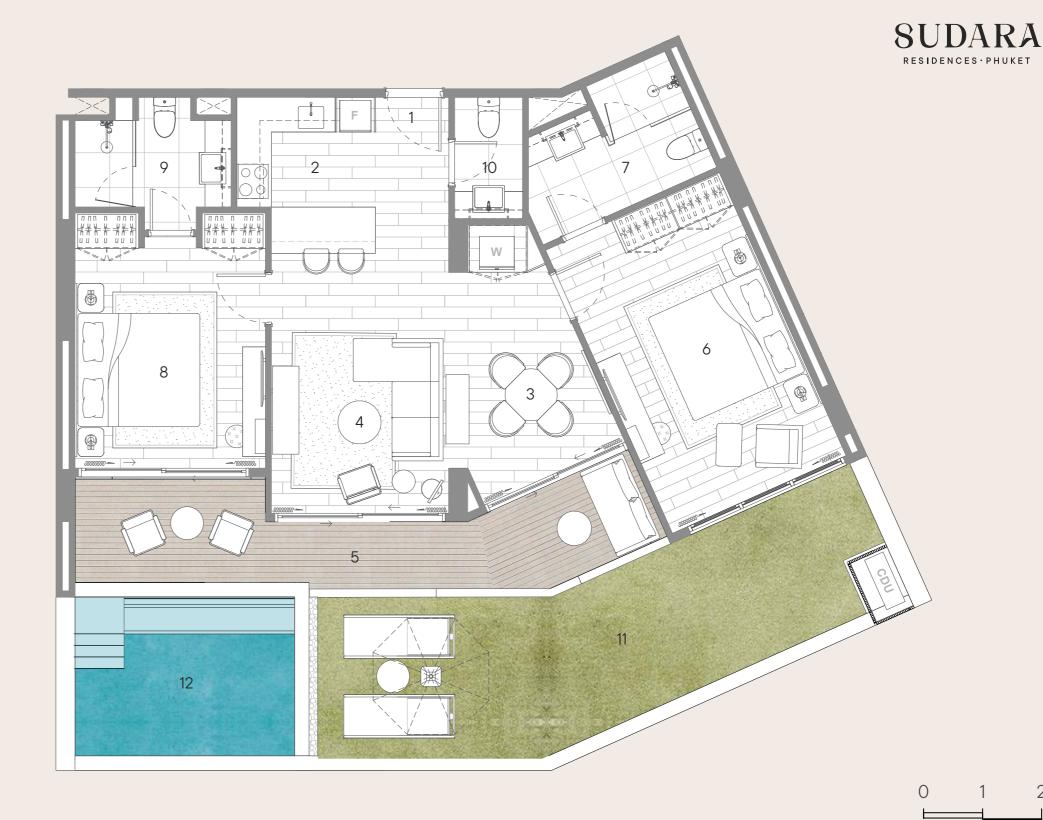

## 2 Bedroom Type A Special Pool

## Saleable Area

| Total Area       | 144 sqm |
|------------------|---------|
| Garden Area      | 30 sqm  |
| Non-Covered Area | 14 sqm  |
| Covered Area     | 16 sqm  |
| Enclosed Area    | 84 sqm  |
|                  |         |

## Legend

| 1 | Entry          | 8  | Bedroom 2       |
|---|----------------|----|-----------------|
| 2 | Kitchen        | 9  | Ensuite 2       |
| 3 | Dining         | 10 | Bathroom        |
| 4 | Living         | 11 | Garden          |
| 5 | Terrace        | 12 | Plunge Pool     |
| 6 | Master Bedroom | F  | Fridge          |
| 7 | Master Ensuite | W  | Washing Machine |